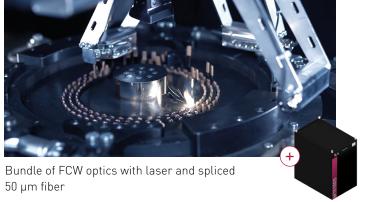

# multimode fiber laser



MODULAR LASER SOURCES WITH POWER OF 3 – 24 kW AND SPLICED FIBERS OF 50 – 100  $\mu m$  OR PLUGGED FIBERS OF 100 – 1,000  $\mu m$ 

Brightlight lasers are offered in combination with various Scansonic optics for laser welding, brazing, cladding, cutting and hardening. Brightlight is supported by Scansonic's worldwide sales and service network as well as Scansonic's development teams.



### **APPLICATION EXAMPLES**





## LASER SPEC.

| Operation mode              | Multimode |
|-----------------------------|-----------|
| Polarization                | random    |
| Central emission wavelength | 1080 nm   |
| Output Power                | 3 - 24 kW |
| Power range                 | 1% - 100% |
| Output emission bandwith    | +/- 5 nm  |
| Modulation frequency        | 10 kHz    |
| Switching time              | 25 μs     |

# **OPTICAL OUTPUT SPEC.**

| Delivery cable connector               | QBH (up to 9 kW), QD, Q+                 |
|----------------------------------------|------------------------------------------|
| Delivery Diameter / color / cable type | 13 mm / yellow /<br>metal shielded cable |
| Beam quality M <sup>2</sup>            | 4 - 20                                   |
| Delivery ca