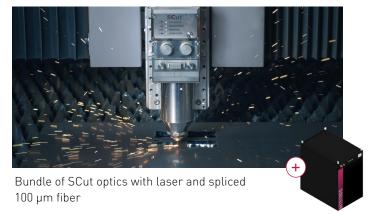

# multimode fiber laser



MODULAR LASER SOURCES WITH POWER OF 3 – 24 kW AND SPLICED FIBERS OF 50 – 100  $\mu m$  OR PLUGGED FIBERS OF 100 – 1,000  $\mu m$ 

Brightlight lasers are offered in combination with various Scansonic optics for laser welding, brazing, cladding, cutting and hardening. Brightlight is supported by Scansonic's worldwide sales and service network as well as Scansonic's development teams.



### **APPLICATION EXAMPLES**





## LASER SPEC.

| Operation mode              | Multimode |
|-----------------------------|-----------|
| Polarization                | random    |
| Central emission wavelength | 1080 nm   |
| Output Power                | 3 - 24 kW |
| Power range                 | 1% - 100% |
| Output emission bandwith    | +/- 5 nm  |
| Modulation frequency        | 10 kHz    |
| Switching time              | 25 μs     |

# **OPTICAL OUTPUT SPEC.**

| Delivery cable connector               | QBH (up to 9 kW), QD, Q+                 |
|----------------------------------------|------------------------------------------|
| Delivery Diameter / color / cable type | 13 mm / yellow /<br>metal shielded cable |
| Beam quality M <sup>2</sup>            | 4 - 20                                   |
| Delivery