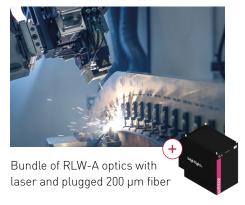

|

# **OPTICAL OUTPUT SPEC.**

| Delivery cable connector               | QBH (up to 9 kW), QD, Q+                 |
|----------------------------------------|------------------------------------------|
| Delivery Diameter / color / cable type | 13 mm / yellow /<br>metal shielded cable |
| Beam quality M <sup>2</sup>            | 4 - 20                                   |
| Delivery cable diameter output         | 50 μm up to 6 kW, 100 μm                 |
| Delivery cable length                  | 20 m (longer distance on request)        |

### **ELECTRICAL SPEC.**

| Voltage            | 360 V - 440 V |
|--------------------|---------------|
| Max. input current | 16 A -125 A   |
| Frequency          | 50 Hz / 60 Hz |
| Max. input power   | 10 kW - 75 kW |

### **APPLICATION EXAMPLES**







# **MECHANICAL SPEC.**

| Dimensions ( L x H x B ) | Spliced                   | Plugged                   |
|--------------------------|---------------------------|---------------------------|
| Cabinet size small       | 892 mm x 433 mm x 744 mm  | 900 mm x 575 mm x 744 mm  |
| Cabinet size medium      | 868 mm x 543 mm x 1013 mm | 900 mm x 685 mm x 978 mm  |
| Cabinet size large       | 995 mm x 960 mm x 1203 mm | 995 mm x 960 mm x 1399 mm |
| Weight                   | 180 kg - 540 kg           | 200 kg - 575 kg           |







up to 15 kW



up to 24 kW

# **ENVIRONMENTAL SPEC.**

| Operation temperature range | 0 °C - 40 °C   |
|-----------------------------|----------------|
| Storage temperature range   | -10 °C - 50 °C |
| Operation humidity          | 0% – 95%       |
|