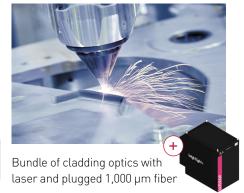

**OPTICAL OUTPUT SPEC.**

| Delivery cable connector               | QBH (up to 9 kW), QD, Q+                 |
|----------------------------------------|------------------------------------------|
| Delivery Diameter / color / cable type | 13 mm / yellow /<br>metal shielded cable |
| Beam quality M <sup>2</sup>            | 4 - 20                                   |
| Delivery cable diameter output         | 50 μm up to 6 kW, 100 μm                 |
| Delivery cable length                  | 20 m (longer distance on request)        |

### **ELECTRICAL SPEC.**

| Voltage            | 360 V - 440 V |
|--------------------|---------------|
| Max. input current | 16 A -125 A   |
| Frequency          | 50 Hz / 60 Hz |
| Max. input power   | 10 kW - 75 kW |

### **APPLICATION EXAMPLES**







# **MECHANICAL SPEC.**

| Dimensions ( L x H x B ) | Spliced                   | Plugged                   |
|--------------------------|---------------------------|---------------------------|
| Cabinet size small       | 892 mm x 433 mm x 744 mm  | 900 mm x 575 mm x 744 mm  |
| Cabinet size medium      | 868 mm x 543 mm x 1013 mm | 900 mm x 685 mm x 978 mm  |
| Cabinet size large       | 995 mm x 960 mm x 1203 mm | 995 mm x 960 mm x 1399 mm |
| Weight                   | 180 kg - 540 kg           | 200 kg - 575 kg           |







up to 15 kW



up to 24 kW

# **ENVIRONMENTAL SPEC.**

| Operation temperature range | 0 °C - 40 °C   |
|-----------------------------|----------------|
| Storage temperature range   | -10 °C - 50 °C |
| Operation humidity          | 0% – 95%       |
| Stor