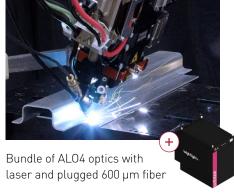

# **OPTICAL OUTPUT SPEC.**

| Delivery cable connector               | QBH (up to 9 kW), QD, Q+                 |
|----------------------------------------|------------------------------------------|
| Delivery Diameter / color / cable type | 13 mm / yellow /<br>metal shielded cable |
| Beam quality M <sup>2</sup>            | 4 - 20                                   |
| Delivery cable diameter output         | 50 μm up to 6 kW, 100 μm                 |
| Delivery cable length                  | 20 m (longer distance on request)        |

### **ELECTRICAL SPEC.**

| Voltage            | 360 V - 440 V |
|--------------------|---------------|
| Max. input current | 16 A -125 A   |
| Frequency          | 50 Hz / 60 Hz |
| Max. input power   | 10 kW - 75 kW |

### **APPLICATION EXAMPLES**







# **MECHANICAL SPEC.**

| Dimensions ( L x H x B ) | Spliced                   | Plugged                   |
|--------------------------|---------------------------|---------------------------|
| Cabinet size small       | 892 mm x 433 mm x 744 mm  | 900 mm x 575 mm x 744 mm  |
| Cabinet size medium      | 868 mm x 543 mm x 1013 mm | 900 mm x 685 mm x 978 mm  |
| Cabinet size large       | 995 mm x 960 mm x 1203 mm | 995 mm x 960 mm x 1399 mm |
| Weight                   | 180 kg - 540 kg           | 200 kg - 575 kg           |







up to 15 kW



up to 24 kW

# **ENVIRONMENTAL SPEC.**

| Operation temperature range | 0 °C - 40 °C   |
|-----------------------------|----------------|
| Storage temperature range   | -10 °C - 50 °C |
| Operation humidity          | 0% – 95%       |
| St