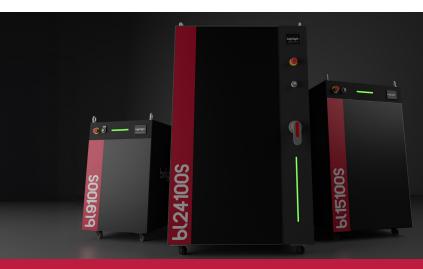

# multimode fiber laser

MODULAR LASER SOURCES WITH POWER OF 3 – 24 kW AND SPLICED FIBERS OF 50 – 100  $\mu m$  OR PLUGGED FIBERS OF 100 – 1,000  $\mu m$ 

Brightlight lasers are offered in combination with various Scansonic optics for laser welding, brazing, cladding, cutting and hardening. Brightlight is supported by Scansonic's worldwide sales and service network as well as Scansonic's development teams.

up to 15 kW

up to 24 kW